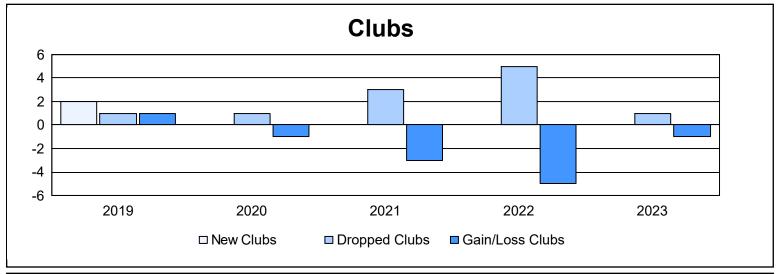

District LC 11 As of June 2023 Cumulative

| Year      | New<br>Clubs | Dropped<br>Clubs | Gain/<br>Loss<br>Clubs | New<br>Members | Charter<br>Members | Reinstate<br>Members | Transfer<br>Members | Total<br>Member<br>Added | Total<br>Members<br>Dropped | Gain/<br>Loss<br>Members |
|-----------|--------------|------------------|------------------------|----------------|--------------------|----------------------|---------------------|--------------------------|-----------------------------|--------------------------|
| 2018-2019 | 2            | 1                | 1                      | 158            | 49                 | 4                    | 9                   | 220                      | 251                         | -31                      |
| 2019-2020 | 0            | 1                | -1                     | 67             | 1                  | 4                    | 0                   | 72                       | 228                         | -156                     |
| 2020-2021 | 0            | 3                | -3                     | 103            | 11                 | 55                   | 3                   | 172                      | 289                         | -117                     |
| 2021-2022 | 0            | 5                | -5                     | 95             | 14                 | 10                   | 5                   | 124                      | 260                         | -136                     |
| 2022-2023 | 0            | 1                | -1                     | 151            | 8                  | 14                   | 5                   | 178                      | 134                         | 44                       |
| Average   | 0            | 2                | -2                     | 115            | 17                 | 17                   | 4                   | 153                      | 232                         | -79                      |