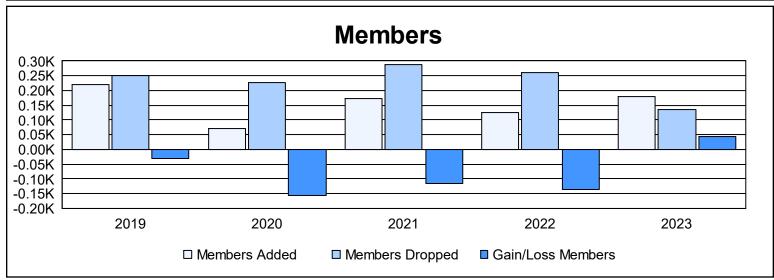

District LC 11 As of June 2023 Cumulative

| Year      | New<br>Clubs | Dropped<br>Clubs | Gain/<br>Loss<br>Clubs | New<br>Members | Charter<br>Members | Reinstate<br>Members | Transfer<br>Members | Total<br>Member<br>Added | Total<br>Members<br>Dropped | Gain/<br>Loss<br>Members |
|-----------|--------------|------------------|------------------------|----------------|--------------------|----------------------|---------------------|--------------------------|-----------------------------|--------------------------|
| 2018-2019 | 2            | 1                | 1                      | 158            | 49                 | 4                    | 9                   | 220                      | 251                         | -31                      |
| 2019-2020 | 0            | 1                | -1                     | 67             | 1                  | 4                    | 0                   | 72                       | 228                         | -156                     |
| 2020-2021 | 0            | 3                | -3                     | 103            | 11                 | 55                   | 3                   | 172                      | 289                         | -117                     |
| 2021-2022 | 0            | 5                | -5                     | 95             | 14                 | 10                   | 5                   | 124                      | 260                         | -136                     |
| 2022-2023 | 0            | 1                | -1                     | 151            | 8                  | 14                   | 5                   | 178                      | 134                         | 44                       |
| Average   | 0            | 2                | -2                     | 115            | 17                 | 17                   | 4                   | 153                      | 232                         | -79                      |